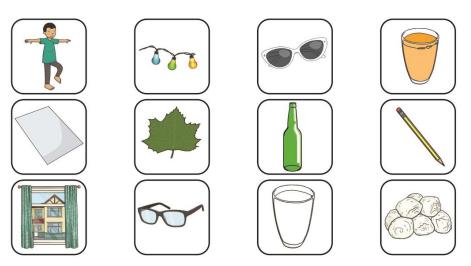

Transparent: allows light through, objects can been seen through it.

Translucent: allows some light through but shape or colour of objects may be changed or distorted.

Opaque: does not allow any light through, you can not see through it.

| Transparent | Translucent | Opaque |
|-------------|-------------|--------|
|             |             |        |
|             |             |        |
|             |             |        |
|             |             |        |
|             |             |        |
|             |             |        |
|             |             |        |
|             |             |        |
|             |             |        |
|             |             |        |
|             |             |        |
|             |             |        |

Sort these objects into the columns.