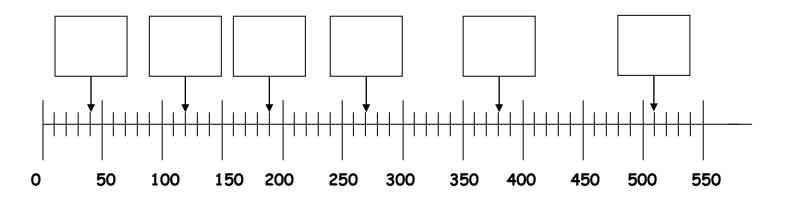

## Scales 4 - Challenge

Look at each scale and write in which number each arrow is pointing to. Do not forget to think about what each scale is jumping in:

4) This scale is jumping in s

5) This scale is jumping in s

6) This scale is jumping in s