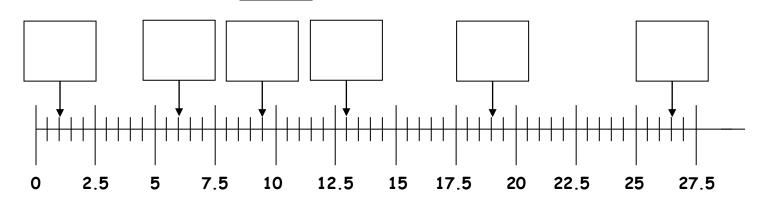

## Scales 4 - Challenge

Look at each scale and write in which number each arrow is pointing to. Do not forget to think about what each scale is jumping in:

4) This scale is jumping in s

5) This scale is jumping in s

6) This scale is jumping in s