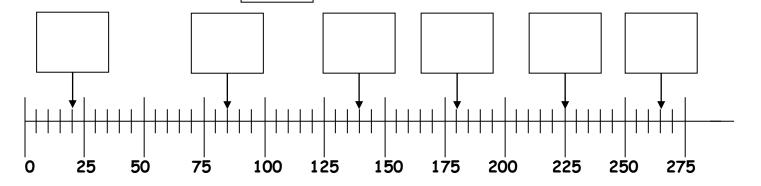

## Scales 4 - Challenge

Look at each scale and write in which number each arrow is pointing to. Do not forget to think about what each scale is jumping in:

4) This scale is jumping in s

5) This scale is jumping in s

6) This scale is jumping in s