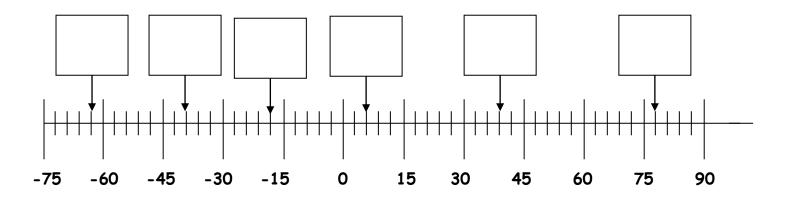

## Scales 2 -HBS

Look at each scale and write in which number each arrow is pointing to. Don't forget to think about what each scale is jumping in:

1) This scale is jumping in s

2) This scale is jumping in s

3) This scale is jumping in s