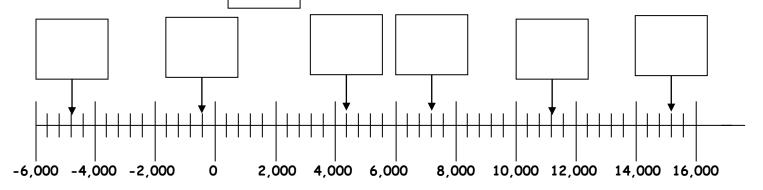

## Scales 4 - Challenge

Look at each scale and write in which number each arrow is pointing to. Do not forget to think about what each scale is jumping in:

4) This scale is jumping in s

5) This scale is jumping in s

6) This scale is jumping in s