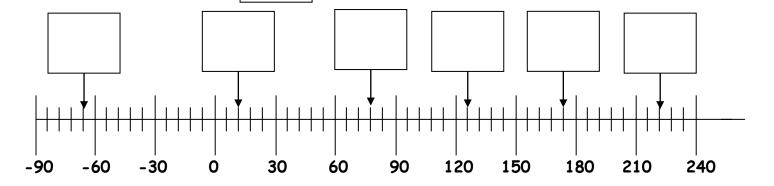

## Scales 3 - CH (CB)

Look at each scale and write in which number each arrow is pointing to. Don't forget to think about what each scale is jumping in:

4) This scale is jumping in s

5) This scale is jumping in s

6) This scale is jumping in s