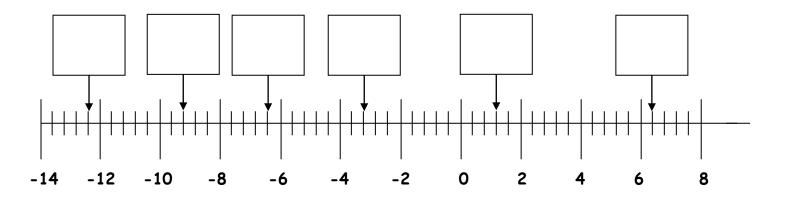

Scales 1- KM

Look at each scale and write in which number each arrow is pointing to.