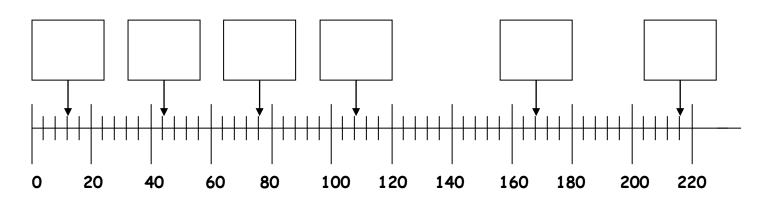

## Scales 4 - Challenge

Look at each scale and write in which number each arrow is pointing to. Do not forget to think about what each scale is jumping in:

4) This scale is jumping in s

5) This scale is jumping in s

6) This scale is jumping in s