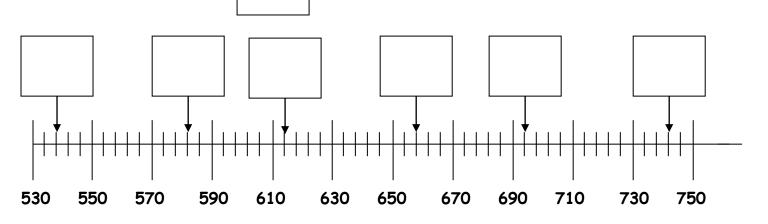

Scales 1- KM

Look at each scale and write in which number each arrow is pointing to.