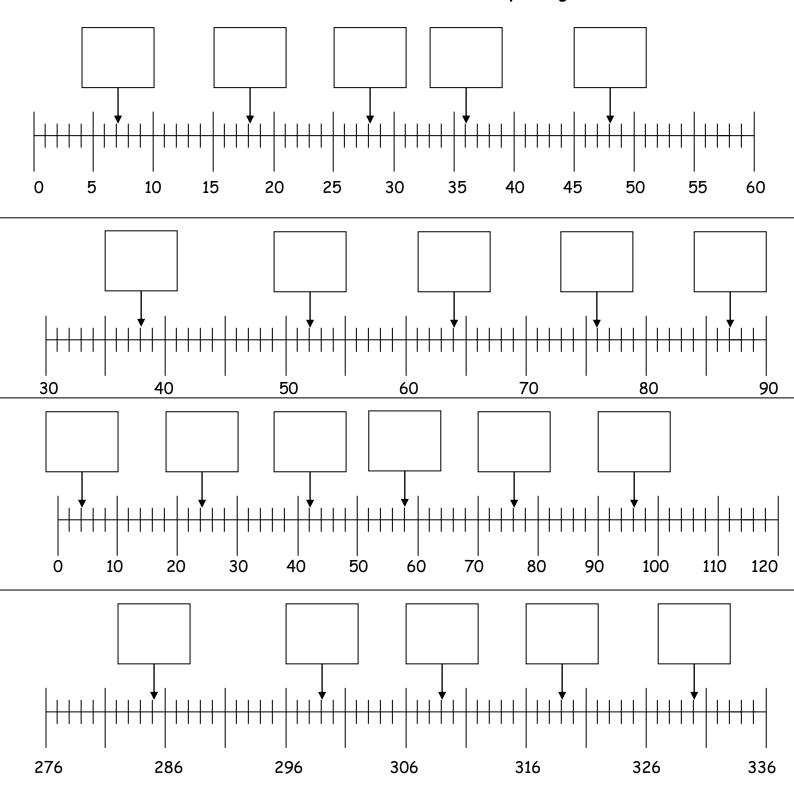

Scales 1- KM

Look at each scale and write in which number each arrow is pointing to.