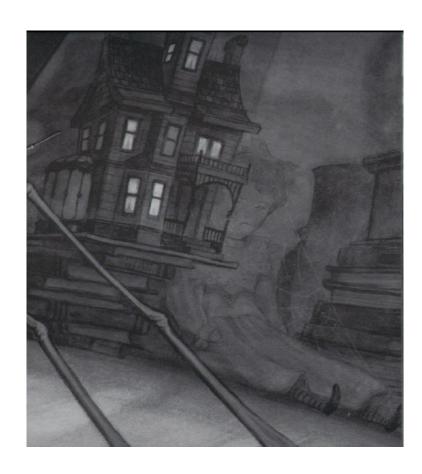

## The Setting

Dark, dismal den

Blanketed with cobwebs

Shadows reigned

Light perished

Dusty

Solemn

Deathly

Ghostly

Haunted

Corpse-ridden landscape

Silent

Sun deserted

Lifeless

Soulless

Desolate

Deserted streets