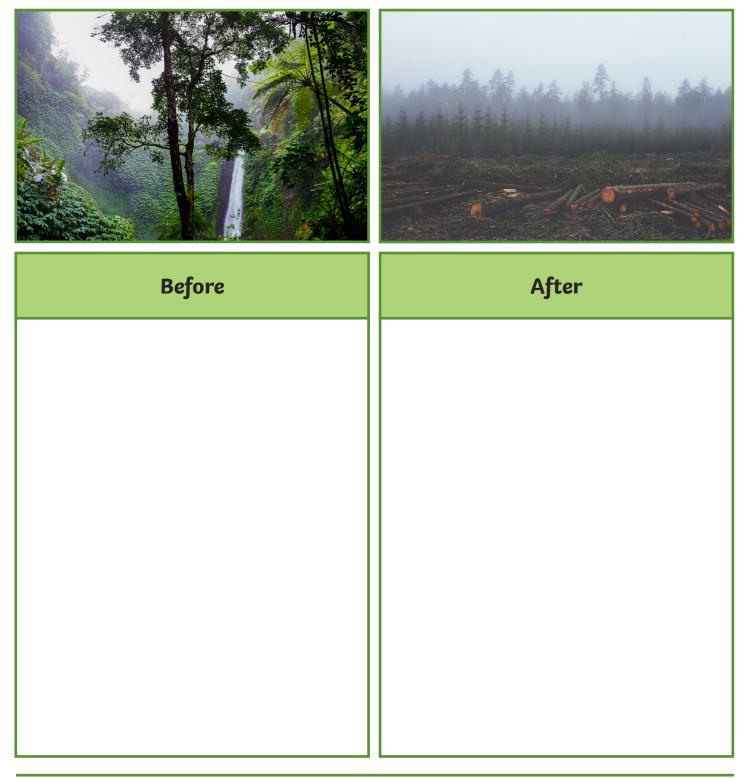

## **Before and After**

Aim: I can recognise that environments can change and that this can sometimes pose dangers to living things.

Look carefully at the images below. Imagine you are stood in the middle of this picture. Describe what you would see, hear, smell and feel.